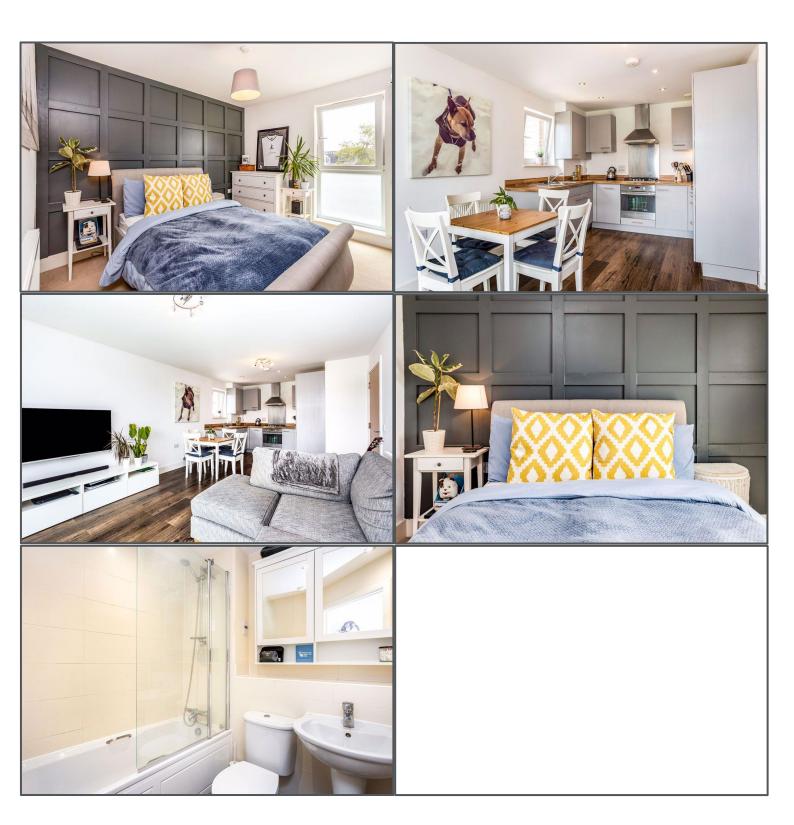

**EPC RATING** 

Current: 80 | C Potential: 80 | C £240,000

St. Johns Close, Tunbridge Wells, TN4 9GD

This exceptionally well presented and modern purpose-built apartment is offered to the market with NO ONWARD CHAIN. This top floor property is suitable for buyers of all ages thanks to the internal lift taking residents to all floors. Upon entering the apartment you're first welcomed into an entrance hall with useful built in cupboards to side. Doors then lead to a modern family bathroom, a generous double bedroom with wood panelled feature wall, and a delightful open plan kitchen/lounge/diner with Juliette balcony. This bright room benefits from a double aspect and a stylish fitted kitchen with integrated appliances. The purchaser of this apartment will also benefit from an allocated parking space and will enjoy being within walking distance of Tunbridge Wells high street with its vast selection of shops, restaurants, cafes, and bars, whilst the mainline train station with links to London is also accessible by foot.