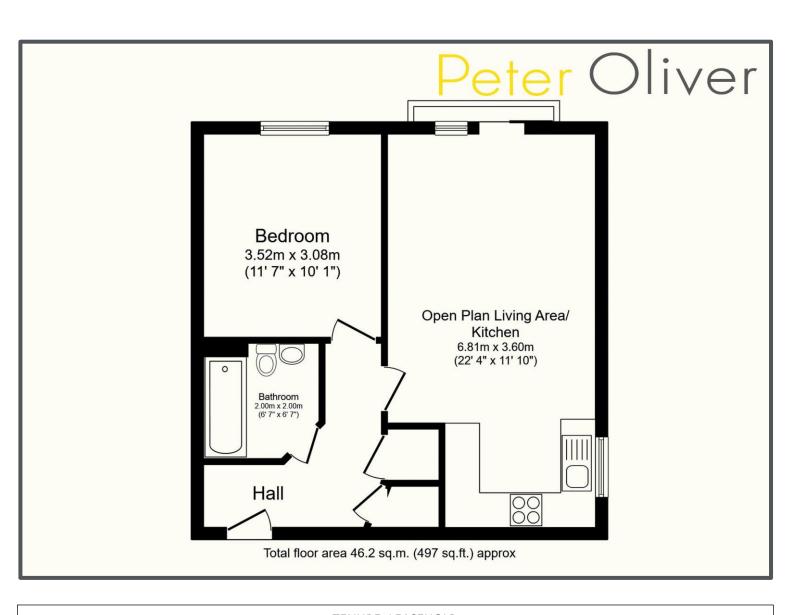

**EPC RATING** 

Current: 80 | C Potential: 80 | C £240,000

St. Johns Close, Tunbridge Wells, TN4 9GD

This exceptionally well presented and modern purpose-built apartment is offered to the market with NO ONWARD CHAIN. This top floor property is suitable for buyers of all ages thanks to the internal lift taking residents to all floors. Upon entering the apartment you're first welcomed into an entrance hall with useful built in cupboards to side. Doors then lead to a modern family bathroom, a generous double bedroom with wood panelled feature wall, and a delightful open plan kitchen/lounge/diner with Juliette balcony. This bright room benefits from a double aspect and a stylish fitted kitchen with integrated appliances. The purchaser of this apartment will also benefit from an allocated parking space and will enjoy being within walking distance of Tunbridge Wells high street with its vast selection of shops, restaurants, cafes, and bars, whilst the mainline train station with links to London is also accessible by foot.